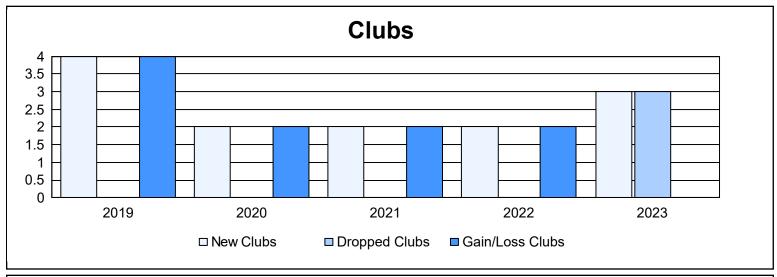

District 134 As of June 2023 Cumulative

| Year      | New<br>Clubs | Dropped<br>Clubs | Gain/<br>Loss<br>Clubs | New<br>Members | Charter<br>Members | Reinstate<br>Members | Transfer<br>Members | Total<br>Member<br>Added | Total<br>Members<br>Dropped | Gain/<br>Loss<br>Members |
|-----------|--------------|------------------|------------------------|----------------|--------------------|----------------------|---------------------|--------------------------|-----------------------------|--------------------------|
| 2018-2019 | 4            | 0                | 4                      | 45             | 91                 | 1                    | 0                   | 137                      | 42                          | 95                       |
| 2019-2020 | 2            | 0                | 2                      | 1              | 42                 | 0                    | 0                   | 43                       | 4                           | 39                       |
| 2020-2021 | 2            | 0                | 2                      | 0              | 41                 | 0                    | 0                   | 41                       | 22                          | 19                       |
| 2021-2022 | 2            | 0                | 2                      | 2              | 43                 | 0                    | 0                   | 45                       | 36                          | 9                        |
| 2022-2023 | 3            | 3                | 0                      | 72             | 69                 | 0                    | 0                   | 141                      | 105                         | 36                       |
| Average   | 3            | 1                | 2                      | 24             | 57                 | 0                    | 0                   | 81                       | 42                          | 40                       |